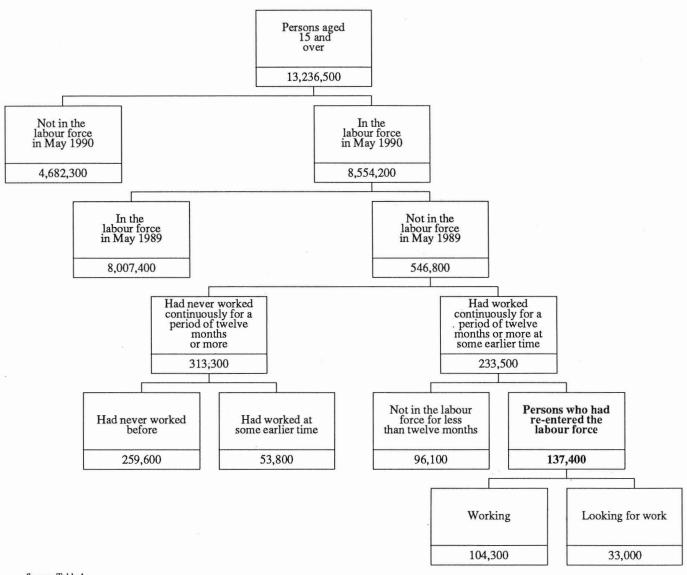

DIAGRAM 1: PERSONS AGED 15 AND OVER: SUMMARY OF LABOUR FORCE ACTIVITY AND WHETHER RE-ENTERED THE LABOUR FORCE, MAY 1990

Source: Table 1

In May 1990 the Australian civilian population aged 15 and over was estimated as 13,236,500 persons. Of these persons, 4,682,300 (35%) were not in the labour force and 8,554,200 (65%) were in the labour force. Some 546,800 persons were not in the labour force in May 1989, and of these 313,300 had never worked continuously for a period of twelve months or more (Table 1 and Diagram 1).

Of the 233,500 persons who had worked continuously for a period of twelve months or more 137,400 persons (59%) had been out of the labour force for a period of twelve

months or more. This group is defined as persons who had re-entered the labour force (Table 1 and Diagram 1).