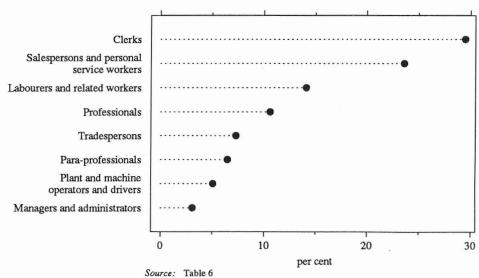

For those persons whose previous job was less than twenty years ago, 30 per cent had previously worked as Clerks, 24 per cent were Salespersons and personal service workers and a further 14 per cent worked as Labourers and related workers (Diagram 3).

#### DIAGRAM 3: PERSONS WHO HAD RE-ENTERED THE LABOUR FORCE AND WHO CEASED THEIR PREVIOUS JOB LESS THAN TWENTY YEARS AGO: OCCUPATION IN PREVIOUS JOB, MAY 1990

Persons who were in the labour force in May 1990 but were not in the labour force twelve months ago and had never worked for a period of twelve months or more