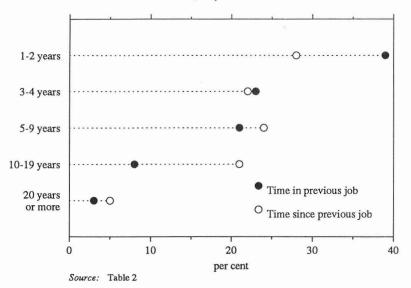

#### Persons who had re-entered the labour force

Females accounted for 85 per cent of the total re-entrant population (Table 2).

DIAGRAM 2: PERSONS WHO HAD RE-ENTERED THE LABOUR FORCE COMPARISON OF TIME IN PREVIOUS JOB AND TIME SINCE PREVIOUS JOB, MAY 1990

For an estimated 38,800 (28%) re-entrants, the time since their previous job was 1 to 2 years. For 50 per cent of re-entrants, it had been 5 years or longer since they had ceased their previous job (Diagram 2).

Some 50,300 (37% of all re-entrants) whose previous job was less than 20 years ago had spent 1 to 2 years in that job, while 4,800 (4%) had spent 20 years or more in their previous job (Diagram 2).

A majority of re-entrants (58%) reported "financial reasons" as the main reason for wanting to work again, with an additional 13 per cent reporting "boredom or they needed another interest" (Table 3).