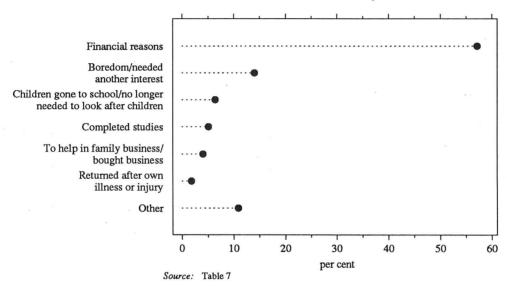

#### DIAGRAM 4: PERSONS WHO HAD RE-ENTERED THE LABOUR FORCE AND WERE WORKING AS EMPLOYEES: MAIN REASON FOR WANTING TO WORK AGAIN, MAY 1990

Diagram 4 shows that "Financial reasons" was the main reason for wanting to work again for 58 per cent of employees who had re-entered the labour force.

To gain their jobs, 50,700 (62%) of re-entrant employees approached their employer for work and just over half reported that they had no prior knowledge that a job was available. Some 36 per cent were approached by an employer for work (Table 7).